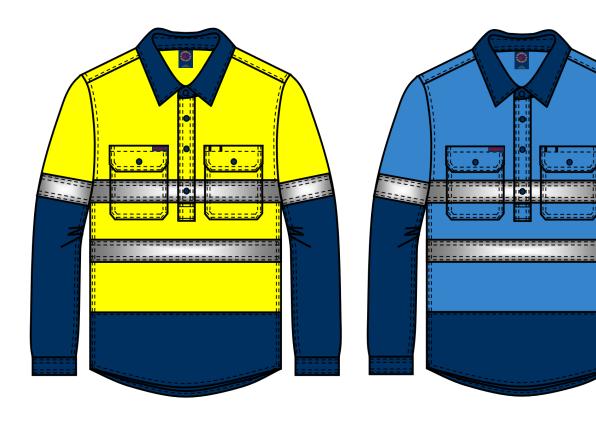

Yellow-Navy

### **COMMERCIAL IN CONFIDENCE**

| Yellow-Navy | Blue-Navy | UPF (AS 4399:2020) | 50+ |  |
|-------------|-----------|--------------------|-----|--|
|             |           |                    |     |  |