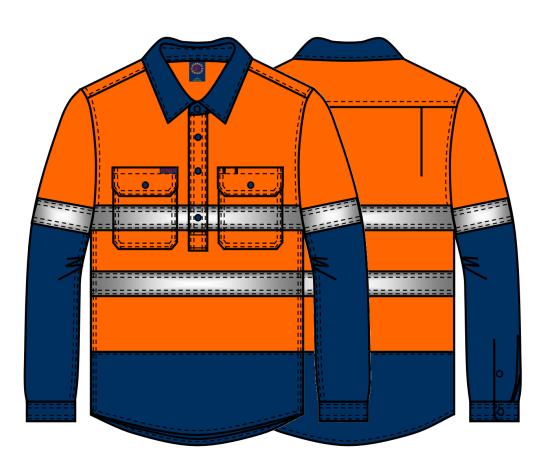

## RM105CFR 2 Tone Closed Front Shirt Long Sleeve with Reflective Tape

**Orange-Navy** 

- Features
- Twin Needle Stitching and Bar-tacks for Extra Strength
- Garments with Sleeves Comply with AS 4399:2020 Standard for UPF50+
- AS/NZS 4602.1:2011 and AS/NZS 1906:4:2023 for High Visibility Day/Night Wear
- Blue is not High Visibility Colour, for Night Use only When Reflective Tape is Applied

#### Fabric

Cotton Twill, 190gsm Mid Weight

Colour Orange-Navy

Blue-Navy

| Mesh Ventilation   | Nil                  |
|--------------------|----------------------|
| Underarm Gu        | sset Back Yoke       |
| Tape Configuration | Reflective Tape 50mm |
| Front Body:        | 2 hoops horizontal   |
| Back Body:         | 2 hoops horizontal   |
| Arms:              | 1 hoop               |

#### Hi Visibility Application

X Day time

X Night time

Blue is not High Visibility Colour, for Night Use only When Reflective Tape is Applied

**Size Range** XS - 6XL